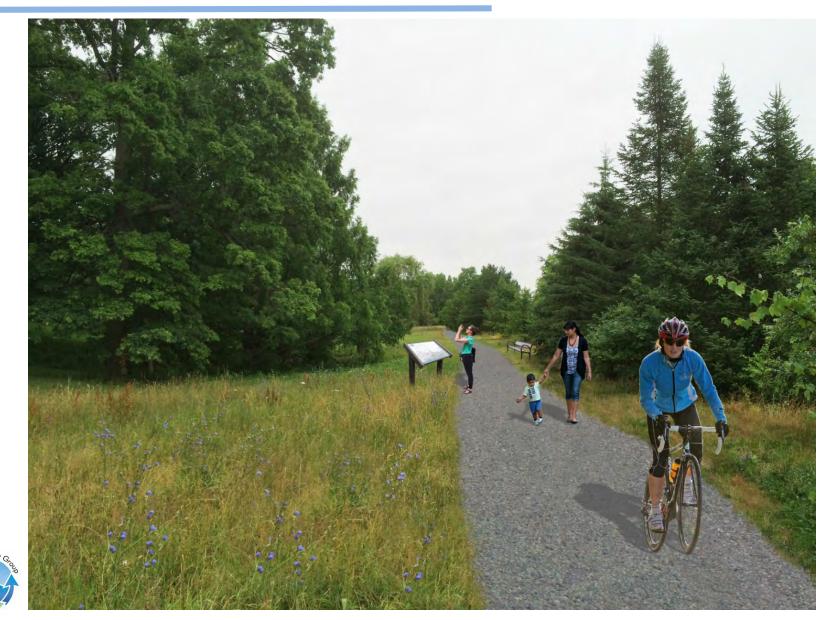

th (Horsley Witten Group)
- Arboretum Road Green Link + Gateway
  (Horsley Witten Group)
- Next Steps (WalkUP Roslindale/ BTD)
- Q & A



# Roslindale Gateway Path Goals

1) A safer path for cyclists and pedestrians

2) A connection betweenRoslindale Village and ForestHills

3) A link to Arboretum





# What's been happening?

> July 2018: Last Public Meeting

September 2018: City of Boston Secures Design Funds for Arboretum Road Green Link

November 2018: WalkUP Roslindale Identifies Additional Design Funding

January 2019: 25% Design Concept Complete + Design Begins on Arboretum Road Green Link and Blackwell Boardwalk



# Primary Path

#### Blackwell Path to Forest Hills Station



#### **MBTA** Section





#### Peters Hill Section



## Blackwell Path Extension



## Path Rendering



## Arboretum Road Green Link

#### Arboretum Road Green Link



### Arboretum Road Today









# Arboretum Road Opportunities

#### Clean it up!

1) Remove graffiti

2) Remove overgrowing vegetation and trees

#### Welcome Visitors!

3) New gateway on Arboretum Road

4) Add signage from Washington St

#### Arboretum Road Gateway



## Arboretum Road Gateway



# Give Us Your Feedback!

1) Use stickers

- Green stickers = Like!
- Red = Don't Like

2) Tell us more! Leave us a note!



3) Additional comments? Write them on an index card and drop it in the box.







Hannah Carlson, RLA Jennifer Relstab, P.E.



HALVORSON DESIGN PARTNERSHIP Ricardo Austrich, RLA