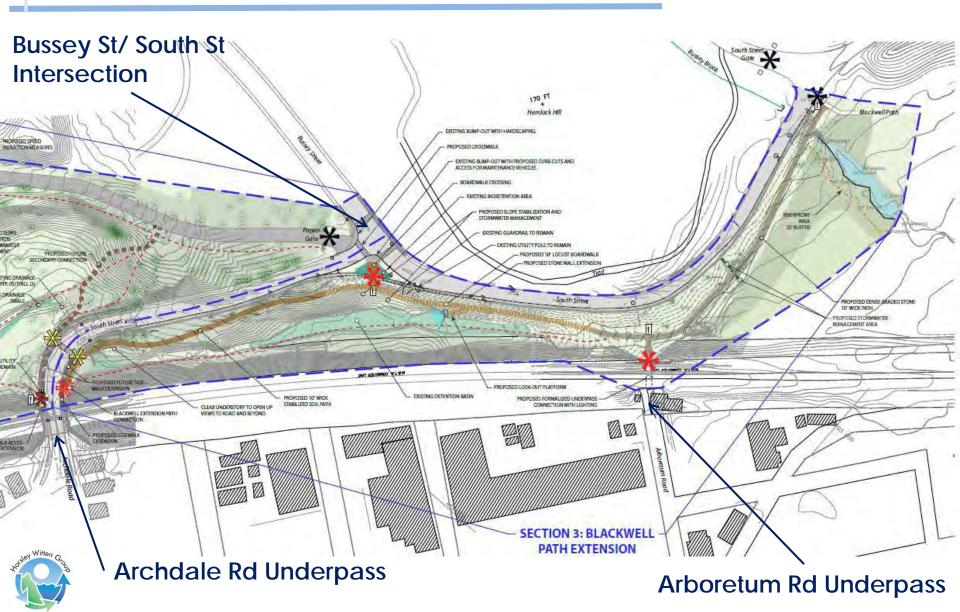

Roslindale Gateway Path (Horsley Witten Group)
- Arboretum Road Green Link + Gateway
  (Horsley Witten Group)
- Next Steps (WalkUP Roslindale/ BTD)
- Q & A



# Roslindale Gateway Path Goals

1) A safer path for cyclists and pedestrians

2) A connection betweenRoslindale Village and ForestHills

3) A link to Arboretum





# What's been happening?

> July 2018: Last Public Meeting

September 2018: City of Boston Secures Design Funds for Arboretum Road Green Link

November 2018: WalkUP Roslindale Identifies Additional Design Funding

January 2019: 25% Design Concept Complete + Design Begins on Arboretum Road Green Link and Blackwell Boardwalk



# Primary Path

#### Blackwell Path to Forest Hills Station



#### **MBTA** Section





#### Peters Hill Section



## Blackwell Path Extension



## Path Rendering



## Arboretum Road Green Link

#### Arboretum Road Green Link



### Arboretum Road Today









# Arboretum Road Opportunities

#### Clean it up!

1) Remove graffiti

2) Remove overgrowing vegetation and trees

#### Welcome Visitors!

3) New gateway on Arboretum Road

4) Add signage from Washington St

#### Arboretum Road Gateway



## Arboretum Road Gateway



# Give Us Your Feedback!

1) Use stickers

- Green stickers = Like!
- Red = Don't Like

2) Tell us more! Leave us a note!



3) Additional comments? Write them on an index card and drop it in the box.







Hannah Carlson, RLA Jennifer Relstab, P.E.



HALVORSON DESIGN PARTNERSHIP Ricardo Austrich, RLA