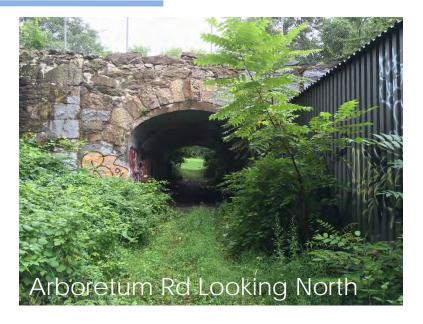

Steps (WalkUP Roslindale/ BTD)
- Q & A



# Roslindale Gateway Path Goals

1) A safer path for cyclists and pedestrians

2) A connection betweenRoslindale Village and ForestHills

3) A link to Arboretum





# What's been happening?

> July 2018: Last Public Meeting

September 2018: City of Boston Secures Design Funds for Arboretum Road Green Link

November 2018: WalkUP Roslindale Identifies Additional Design Funding

January 2019: 25% Design Concept Complete + Design Begins on Arboretum Road Green Link and Blackwell Boardwalk



# Primary Path

#### Blackwell Path to Forest Hills Station



#### **MBTA** Section





#### Peters Hill Section



## Blackwell Path Extension



## Path Rendering



## Arboretum Road Green Link

#### Arboretum Road Green Link



### Arboretum Road Today









# Arboretum Road Opportunities

#### Clean it up!

1) Remove graffiti

2) Remove overgrowing vegetation and trees

#### Welcome Visitors!

3) New gateway on Arboretum Road

4) Add signage from Washington St

#### Arboretum Road Gateway



## Arboretum Road Gateway



# Give Us Your Feedback!

1) Use stickers

- Green stickers = Like!
- Red = Don't Like

2) Tell us more! Leave us a note!



3) Additional comments? Write them on an index card and drop it in the box.







Hannah Carlson, RLA Jennifer Relstab, P.E.



HALVORSON DESIGN PARTNERSHIP Ricardo Austrich, RLA