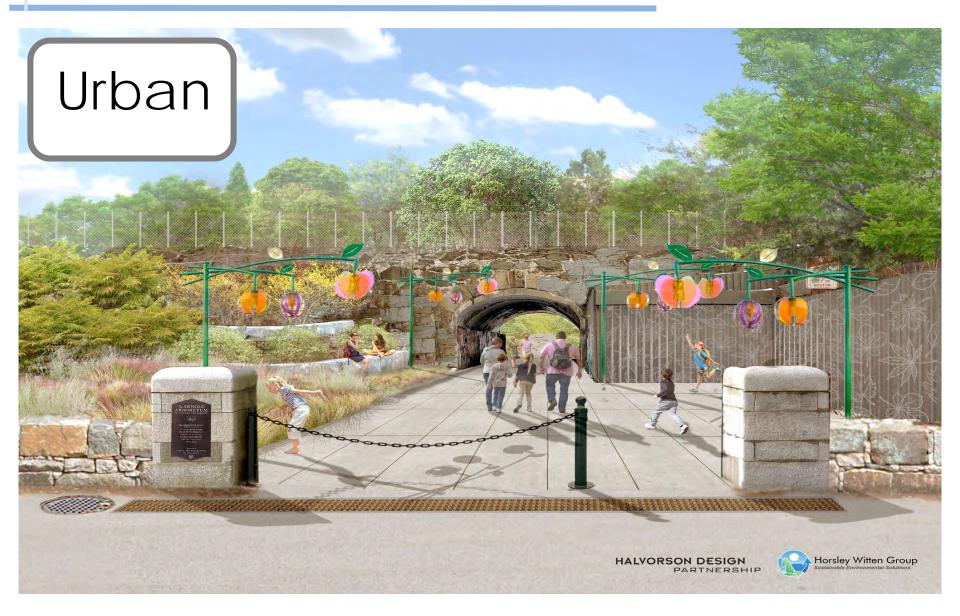

# Arboretum Road Opportunities

#### Clean it up!

1) Remove graffiti

2) Remove overgrowing vegetation and trees

#### Welcome Visitors!

3) New gateway on Arboretum Road

4) Add signage from Washington St

#### Arboretum Road Gateway

## Arboretum Road Gateway