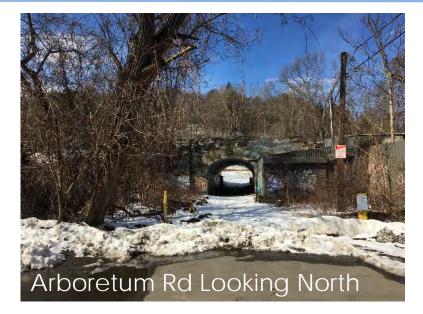

ext Steps (WalkUP Roslindale/ BTD)
- Q & A



# Roslindale Gateway Path Goals

1) A safer path for cyclists and pedestrians

2) A connection betweenRoslindale Village and ForestHills

3) A link to Arboretum





# What's been happening?

> July 2018: Last Public Meeting

September 2018: City of Boston Secures Design Funds for Arboretum Road Green Link

November 2018: WalkUP Roslindale Identifies Additional Design Funding

January 2019: 25% Design Concept Complete + Design Begins on Arboretum Road Green Link and Blackwell Boardwalk



# Primary Path

#### Blackwell Path to Forest Hills Station



#### **MBTA** Section





#### Peters Hill Section



## Blackwell Path Extension



## Path Rendering



## Arboretum Road Green Link

#### Arboretum Road Green Link



### Arboretum Road Today









# Arboretum Road Opportunities

#### Clean it up!

1) Remove graffiti

2) Remove overgrowing vegetation and trees

#### Welcome Visitors!

3) New gateway on Arboretum Road

4) Add signage from Washington St

#### Arboretum Road Gateway



## Arboretum Road Gateway



# Give Us Your Feedback!

1) Use stickers

- Green stickers = Like!
- Red = Don't Like

2) Tell us more! Leave us a note!



3) Additional comments? Write them on an index card and drop it in the box.







Hannah Carlson, RLA Jennifer Relstab, P.E.



HALVORSON DESIGN PARTNERSHIP Ricardo Austrich, RLA