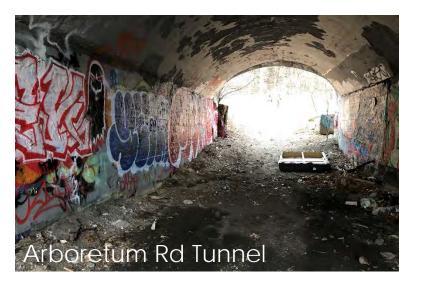

### Arboretum Road Today

# Arboretum Road Opportunities

#### Clean it up!

1) Remove graffiti

2) Remove overgrowing vegetation and trees