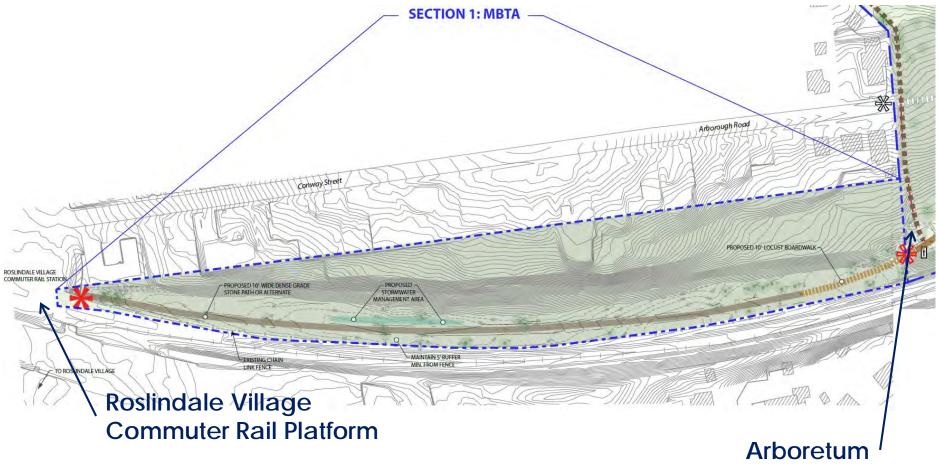

elcome

- Introductions (WalkUP Roslindale)
- 25% Design for Roslindale Gateway Path (Horsley Witten Group)
- Arboretum Road Green Link + Gateway
  (Horsley Witten Group)
- Next Steps (WalkUP Roslindale/ BTD)
- Q & A



# Roslindale Gateway Path Goals

1) A safer path for cyclists and pedestrians

2) A connection betweenRoslindale Village and ForestHills

3) A link to Arboretum





# What's been happening?

> July 2018: Last Public Meeting

September 2018: City of Boston Secures Design Funds for Arboretum Road Green Link

November 2018: WalkUP Roslindale Identifies Additional Design Funding

January 2019: 25% Design Concept Complete + Design Begins on Arboretum Road Green Link and Blackwell Boardwalk



# Primary Path

#### Blackwell Path to Forest Hills Station



#### **MBTA** Section





#### Peters Hill Section



## Blackwell Path Extension



## Path Rendering



## Arboretum Road Green Link

#### Arboretum Road Green Link



### Arboretum Road Today









# Arboretum Road Opportunities

#### Clean it up!

1) Remove graffiti

2) Remove overgrowing vegetation and trees

#### Welcome Visitors!

3) New gateway on Arboretum Road

4) Add signage from Washington St

#### Arboretum Road Gateway



## Arboretum Road Gateway



# Give Us Your Feedback!

1) Use stickers

- Green stickers = Like!
- Red = Don't Like

2) Tell us more! Leave us a note!



3) Additional comments? Write them on an index card and drop it in the box.







Hannah Carlson, RLA Jennifer Relstab, P.E.



HALVORSON DESIGN PARTNERSHIP Ricardo Austrich, RLA