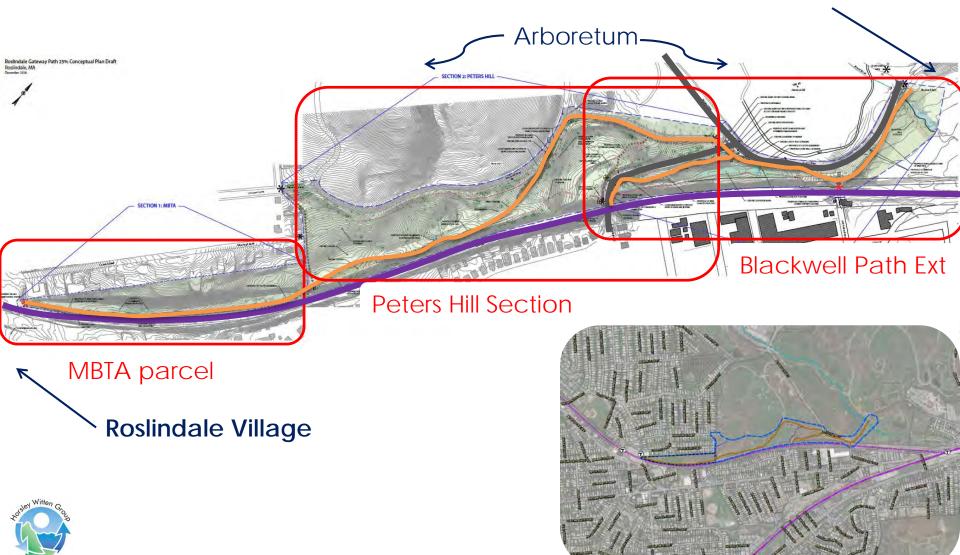

# Primary Path

#### Blackwell Path to Forest Hills Station

#### **MBTA** Section

#### Peters Hill Section

## Blackwell Path Extension