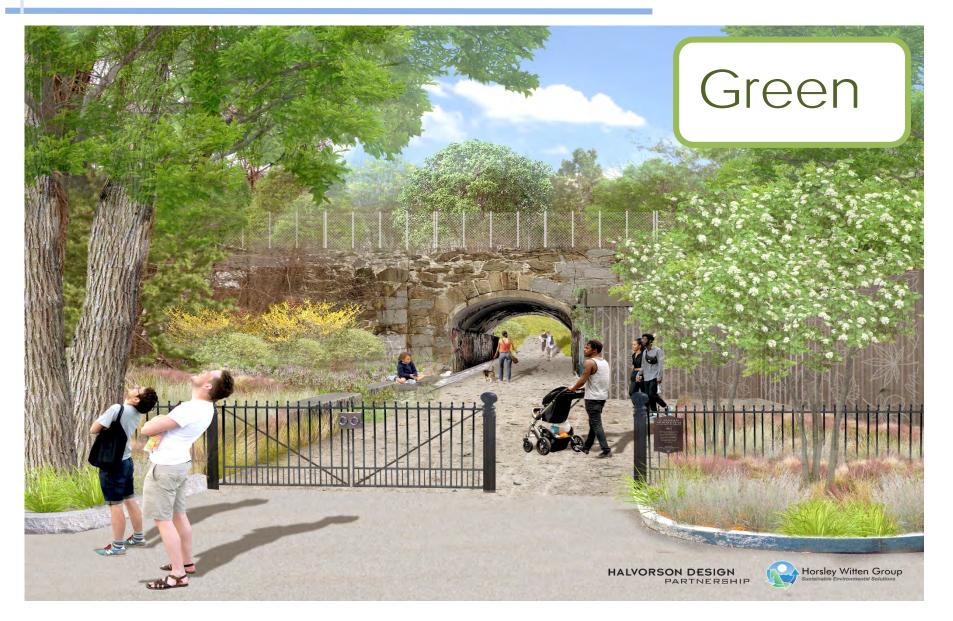

# Arboretum Road Opportunities

#### Clean it up!

1) Remove graffiti

2) Remove overgrowing vegetation and trees

#### Welcome Visitors!

3) New gateway on Arboretum Road

4) Add signage from Washington St

#### Arboretum Road Gateway

## Arboretum Road Gateway