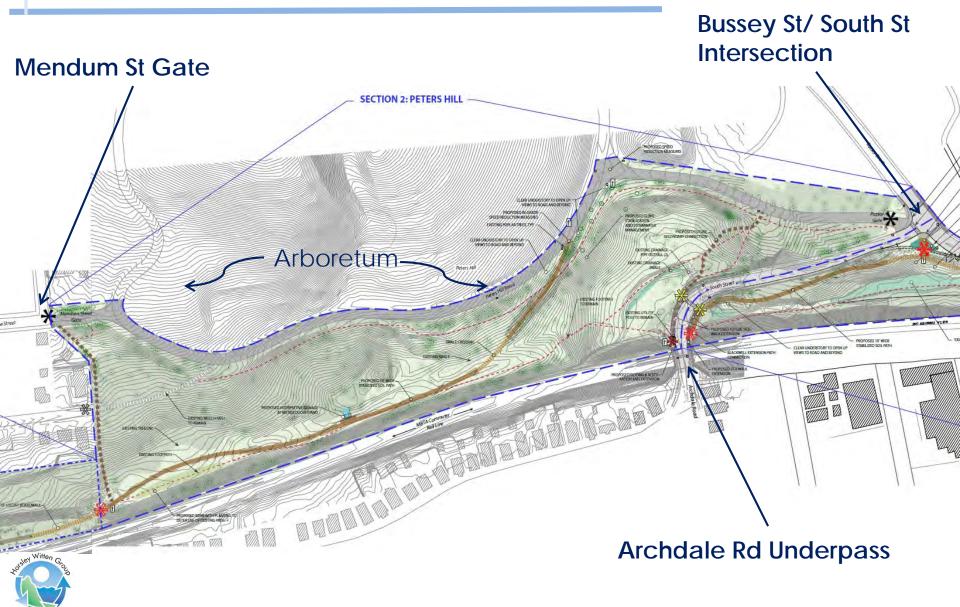

P Roslindale)
- 25% Design for Roslindale Gateway Path (Horsley Witten Group)
- Arboretum Road Green Link + Gateway
  (Horsley Witten Group)
- Next Steps (WalkUP Roslindale/ BTD)
- Q & A



# Roslindale Gateway Path Goals

1) A safer path for cyclists and pedestrians

2) A connection betweenRoslindale Village and ForestHills

3) A link to Arboretum





# What's been happening?

> July 2018: Last Public Meeting

September 2018: City of Boston Secures Design Funds for Arboretum Road Green Link

November 2018: WalkUP Roslindale Identifies Additional Design Funding

January 2019: 25% Design Concept Complete + Design Begins on Arboretum Road Green Link and Blackwell Boardwalk



# Primary Path

#### Blackwell Path to Forest Hills Station



#### **MBTA** Section





#### Peters Hill Section



## Blackwell Path Extension



## Path Rendering



## Arboretum Road Green Link

#### Arboretum Road Green Link



### Arboretum Road Today









# Arboretum Road Opportunities

#### Clean it up!

1) Remove graffiti

2) Remove overgrowing vegetation and trees

#### Welcome Visitors!

3) New gateway on Arboretum Road

4) Add signage from Washington St

#### Arboretum Road Gateway



## Arboretum Road Gateway



# Give Us Your Feedback!

1) Use stickers

- Green stickers = Like!
- Red = Don't Like

2) Tell us more! Leave us a note!



3) Additional comments? Write them on an index card and drop it in the box.







Hannah Carlson, RLA Jennifer Relstab, P.E.



HALVORSON DESIGN PARTNERSHIP Ricardo Austrich, RLA